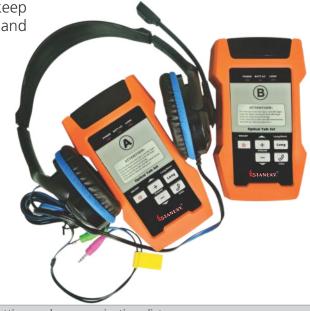

# **Optical Talk Set | AOT600**

AOT600 Optical talk set allows Full-duplex communication in single fiber by using WDM (wavelength division multiplex) Technology. Optical Talk Set AOT600 is designed to allow technicians keep communication via headset during optic fiber installation and maintenance via fiber optic cable. Provided as a PAIR.

#### **Features:**

- Talk by connecting with optical fiber
- High quality Full-duplex communication
- Wide dynamic range: 45dB
- Large range: 120km

### **Standard Accessories**

Carrying bag

Calibration certificate

Manual

Earphone and Mic